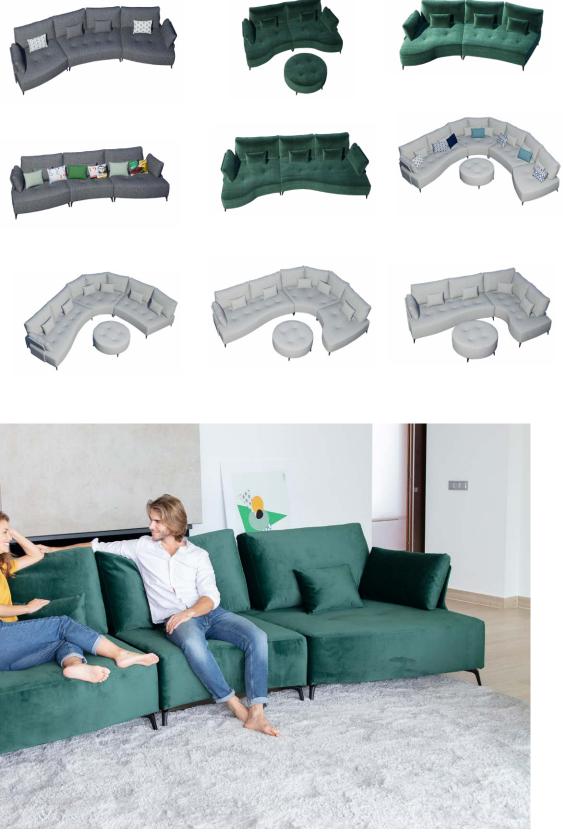

## **A SPECIAL DESIGN WITH** SOFT CURVED SHAPES WE HAVE DESIGNED AN ADJUSTABLE **BACKREST SYSTEM FOR TWO DEPTHS**

ne of the major evelopments of this ollection is model ALAHARI, a modular combination options are endless, and totally different from what we currently

market only offers relax systems or standard sofas with chaise longue

bring more space to straighten the legs, sit down with your feet up, or sit down with your legs crossed. We claim that this new type of mid length chaise our individual medium chaises, while "MB" and "MBX" are the larger versions.

If there is one feature to point out for different curved modules ("L", "V", "VX" and "W"), as well as a very unique

ust like anything else at Fama, it has a hidden innovation, which does not affect the aesthetics and brings new features. We have designed an adjustable backrest system for two depths.