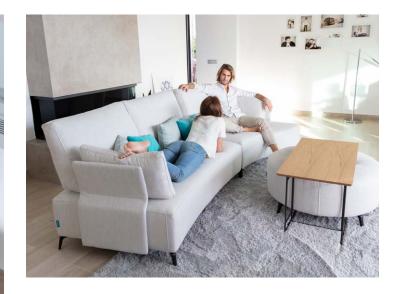

market only offers relax systems or standard sofas with chaise longue

bring more space to straighten the legs, sit down with your feet up, or sit down with your legs crossed. We claim that this new type of mid length chaise our individual medium chaises, while "MB" and "MBX" are the larger versions.

If there is one feature to point out for different curved modules ("L", "V", "VX" and "W"), as well as a very unique

ust like anything else at Fama, it has a hidden innovation, which does not affect the aesthetics and brings new features. We have designed an adjustable backrest system for two depths.

## "A new extra-flat hidden mechanism created by Fama along with the new seat shapes, which offer new solutions to the market"

**KALAHARI MOVE Ajustable Back** 

"As a novelty we have different modules with curved shapes and an intermediate depth, which offer more space to sit"