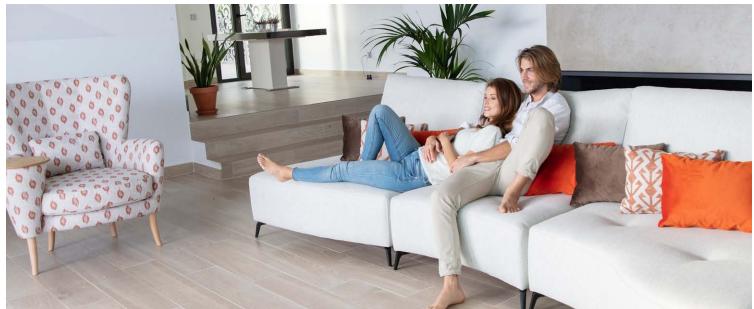

## **A SPECIAL DESIGN WITH** SOFT CURVED SHAPES WE HAVE DESIGNED AN ADJUSTABLE **BACKREST SYSTEM FOR TWO DEPTHS**

ne of the major evelopments of this ollection is model ALAHARI, a modular combination options are endless, and totally different from what we currently

If there is one feature to point out for different curved modules ("L", "V", "VX" and "W"), as well as a very unique

ust like anything else at Fama, it has a hidden innovation, which does not affect the aesthetics and brings new features. We have designed an adjustable backrest system for two depths.

Thanks to this smart adjustable backrest system, you can have two different depths in one sofa. A new extra-flat hidden mechanism created by Fama along with the new seat shapes, which offer new solutions to the market.

## "A new extra-flat hidden mechanism created by Fama along with the new seat shapes, which offer new solutions to the market"

**KALAHARI MOVE Ajustable Back** 

"As a novelty we have different modules with curved shapes and an intermediate depth, which offer more space to sit"