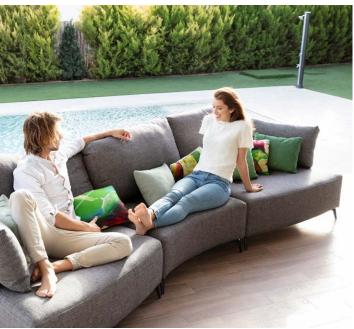

market only offers relax systems or standard sofas with chaise longue

bring more space to straighten the legs, sit down with your feet up, or sit down with your legs crossed. We claim that this new type of mid length chaise our individual medium chaises, while "MB" and "MBX" are the larger versions.

If there is one feature to point out for different curved modules ("L", "V", "VX" and "W"), as well as a very unique

ust like anything else at Fama, it has a hidden innovation, which does not affect the aesthetics and brings new features. We have designed an adjustable backrest system for two depths.