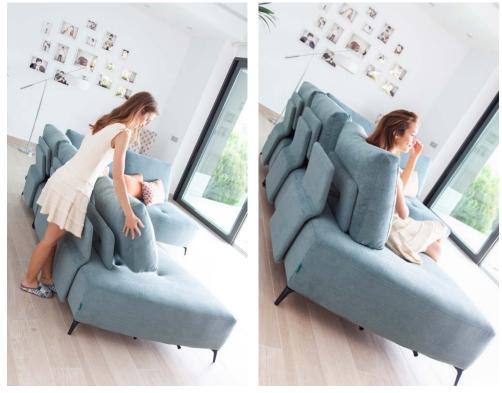

If there is one feature to point out for different curved modules ("L", "V", "VX" and "W"), as well as a very unique

ust like anything else at Fama, it has a hidden innovation, which does not affect the aesthetics and brings new features. We have designed an adjustable backrest system for two depths.

Thanks to this smart adjustable backrest system, you can have two different depths in one sofa. A new extra-flat hidden mechanism created by Fama along with the new seat shapes, which offer new solutions to the market.

## "A new extra-flat hidden mechanism created by Fama along with the new seat shapes, which offer new solutions to the market"

**KALAHARI MOVE Ajustable Back** 

"As a novelty we have different modules with curved shapes and an intermediate depth, which offer more space to sit"