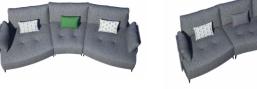

If there is one feature to point out for different curved modules ("L", "V", "VX" and "W"), as well as a very unique

ust like anything else at Fama, it has a hidden innovation, which does not affect the aesthetics and brings new features. We have designed an adjustable backrest system for two depths.