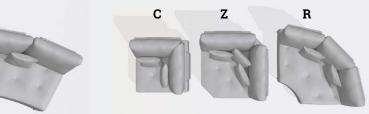

If there is one feature to point out for different curved modules ("L", "V", "VX" and "W"), as well as a very unique

ust like anything else at Fama, it has a hidden innovation, which does not affect the aesthetics and brings new features. We have designed an adjustable backrest system for two depths.