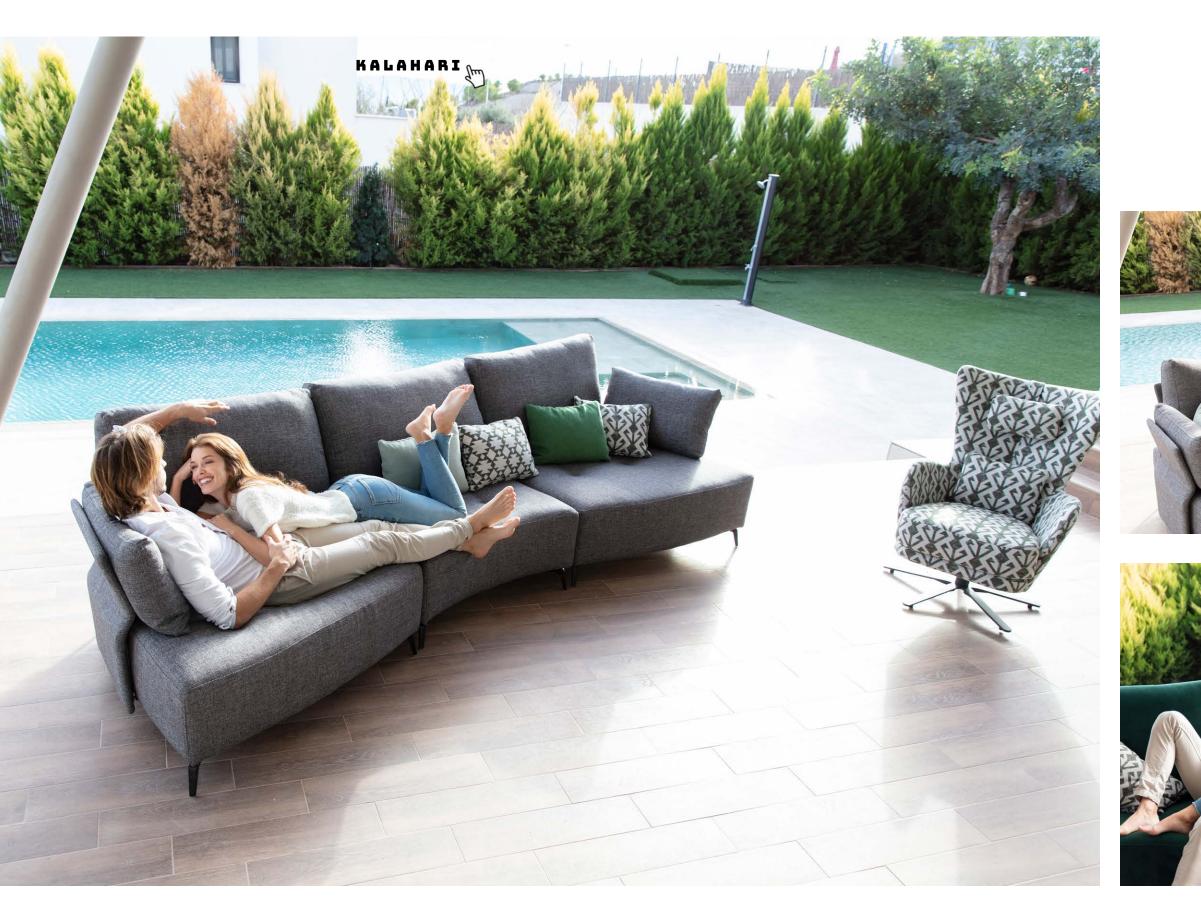

## KALAHARI 🖕

## **A SPECIAL DESIGN WITH** SOFT CURVED SHAPES WE HAVE DESIGNED AN ADJUSTABLE **BACKREST SYSTEM FOR TWO DEPTHS**

ne of the major evelopments of this ollection is model ALAHARI, a modular combination options are endless, and totally different from what we currently

market only offers relax systems or standard sofas with chaise longue

bring more space to straighten the legs, sit down with your feet up, or sit down with your legs crossed. We claim that this new type of mid length chaise our individual medium chaises, while "MB" and "MBX" are the larger versions.

If there is one feature to point out for different curved modules ("L", "V", "VX" and "W"), as well as a very unique

ust like anything else at Fama, it has a hidden innovation, which does not affect the aesthetics and brings new features. We have designed an adjustable backrest system for two depths.