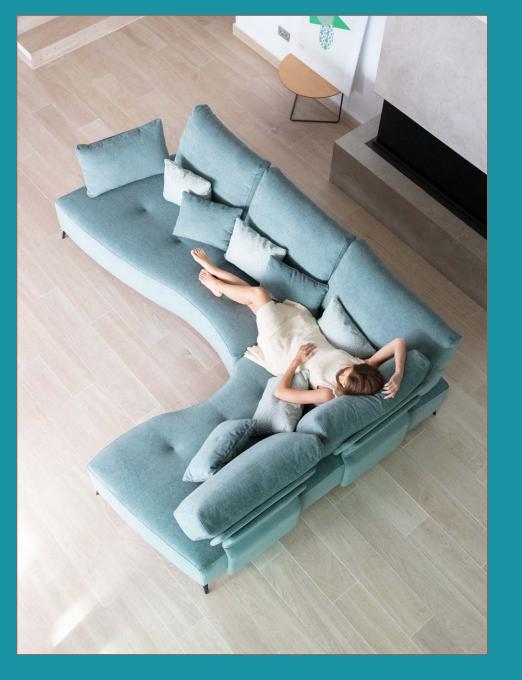

## **A SPECIAL DESIGN WITH** SOFT CURVED SHAPES WE HAVE DESIGNED AN ADJUSTABLE **BACKREST SYSTEM FOR TWO DEPTHS**

ne of the major evelopments of this ollection is model ALAHARI, a modular combination options are endless, and totally different from what we currently

If there is one feature to point out for different curved modules ("L", "V", "VX" and "W"), as well as a very unique

ust like anything else at Fama, it has a hidden innovation, which does not affect the aesthetics and brings new features. We have designed an adjustable backrest system for two depths.

Thanks to this smart adjustable backrest system, you can have two different depths in one sofa. A new extra-flat hidden mechanism created by Fama along with the new seat shapes, which offer new solutions to the market.