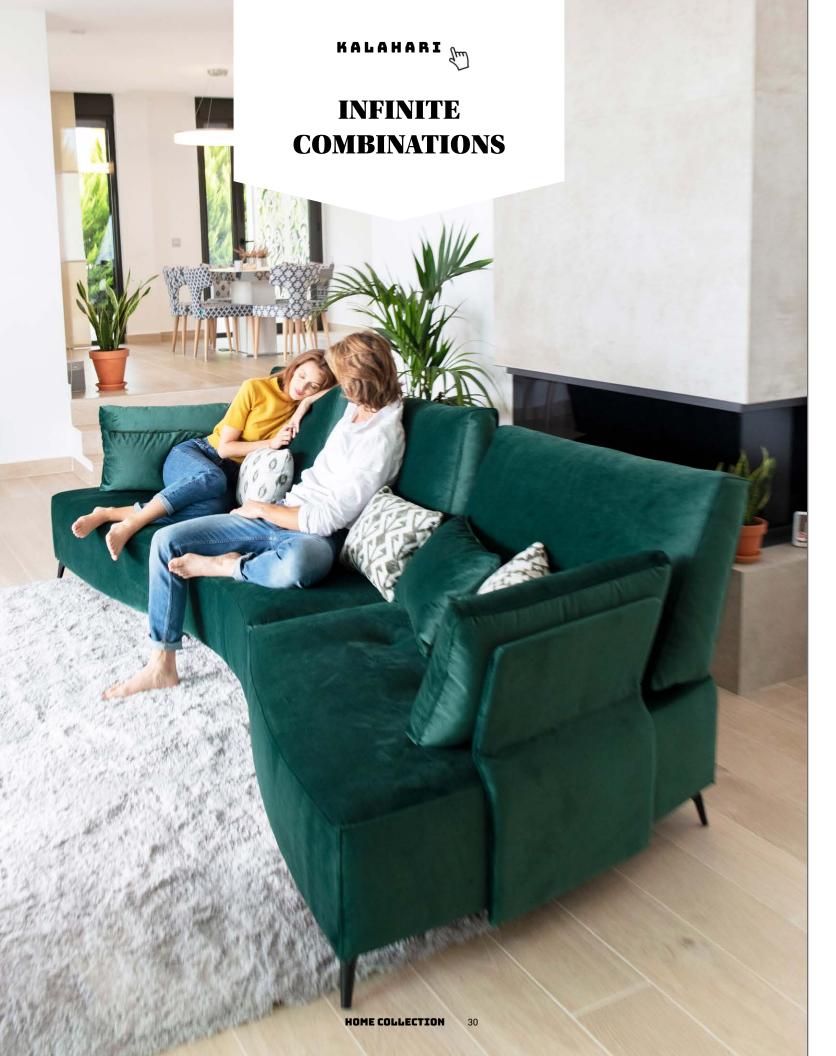

## **A SPECIAL DESIGN WITH** SOFT CURVED SHAPES WE HAVE DESIGNED AN ADJUSTABLE **BACKREST SYSTEM FOR TWO DEPTHS**

ne of the major evelopments of this ollection is model ALAHARI, a modular combination options are endless, and totally different from what we currently

market only offers relax systems or standard sofas with chaise longue

bring more space to straighten the legs, sit down with your feet up, or sit down with your legs crossed. We claim that this new type of mid length chaise our individual medium chaises, while "MB" and "MBX" are the larger versions.

If there is one feature to point out for different curved modules ("L", "V", "VX" and "W"), as well as a very unique

ust like anything else at Fama, it has a hidden innovation, which does not affect the aesthetics and brings new features. We have designed an adjustable backrest system for two depths.