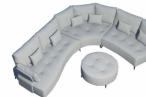

## **A SPECIAL DESIGN WITH** SOFT CURVED SHAPES WE HAVE DESIGNED AN ADJUSTABLE **BACKREST SYSTEM FOR TWO DEPTHS**

ne of the major evelopments of this ollection is model ALAHARI, a modular combination options are endless, and totally different from what we currently

market only offers relax systems or standard sofas with chaise longue

bring more space to straighten the legs, sit down with your feet up, or sit down with your legs crossed. We claim that this new type of mid length chaise our individual medium chaises, while "MB" and "MBX" are the larger versions.

If there is one feature to point out for different curved modules ("L", "V", "VX" and "W"), as well as a very unique

ust like anything else at Fama, it has a hidden innovation, which does not affect the aesthetics and brings new features. We have designed an adjustable backrest system for two depths.