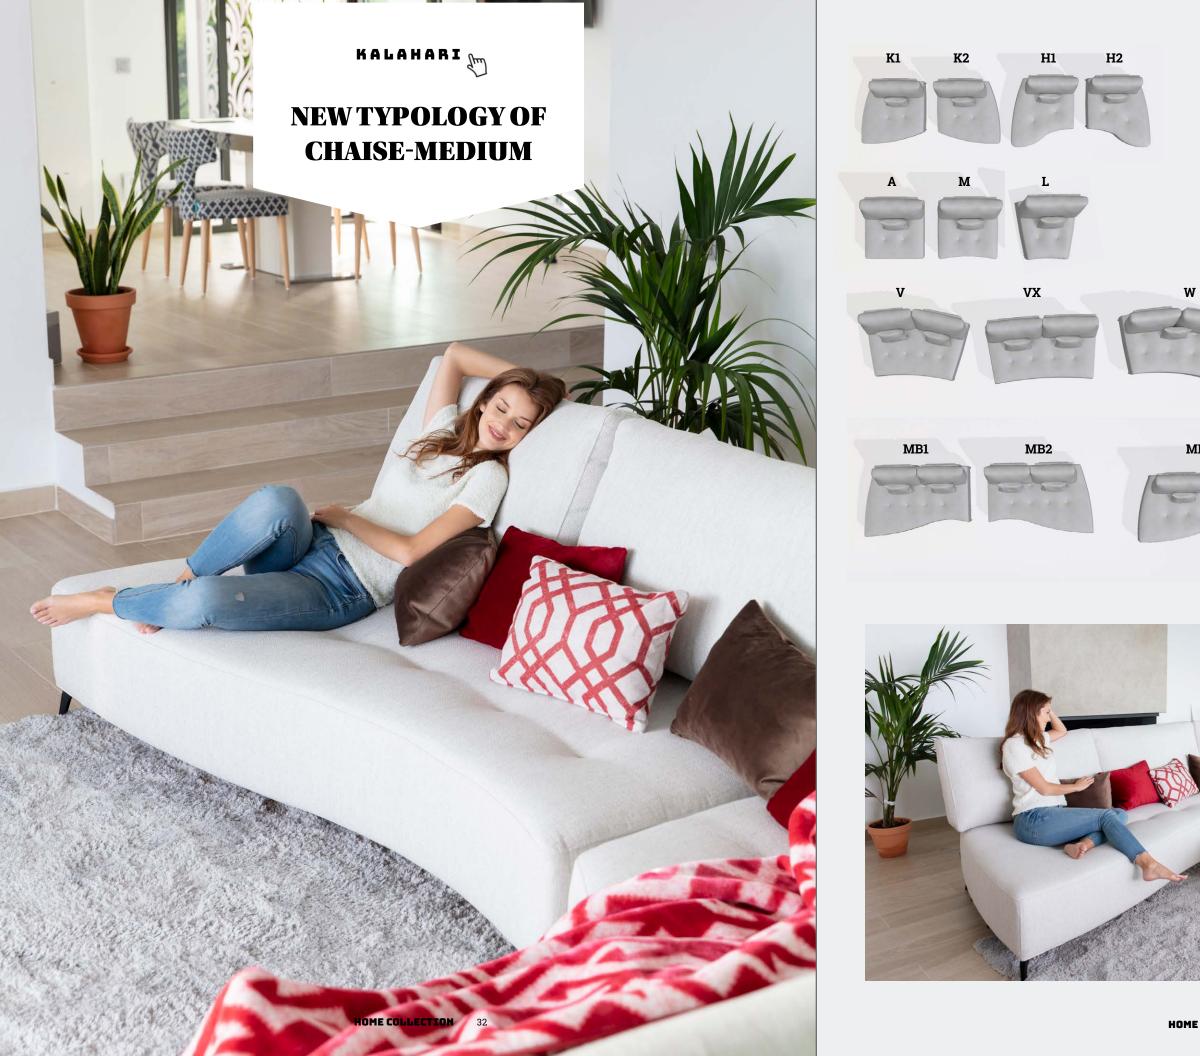

market only offers relax systems or standard sofas with chaise longue

bring more space to straighten the legs, sit down with your feet up, or sit down with your legs crossed. We claim that this new type of mid length chaise our individual medium chaises, while "MB" and "MBX" are the larger versions.

If there is one feature to point out for different curved modules ("L", "V", "VX" and "W"), as well as a very unique

ust like anything else at Fama, it has a hidden innovation, which does not affect the aesthetics and brings new features. We have designed an adjustable backrest system for two depths.