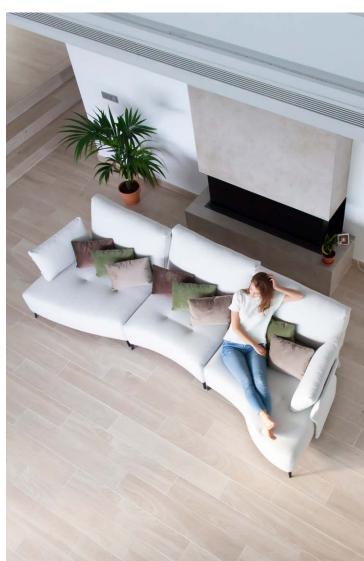

Last but not the least, Kalahari has removable covers. We use the same system as Klee and Arianne Plus models.

We would like to point out that most of the removable cover options which are found on the market, use the hook side of the Velcro for covers and hold it directly to the sofa frame. But thinking about the durability of the covers, this is a mayor mistake. As when you wash the covers, if you do not protect the hook side of the Velcro, the covers get easily **KALAHARI UNIK** damaged.

In order to avoid this, we place the loop side of the Velcro in the cover, and the hook side in the hidden part of the sofa frame for all our models with removable covers.

HOME COLLECTION 28