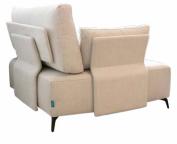

Thanks to this smart adjustable backrest system, you can have two different depths in one sofa. A new extra-flat hidden mechanism created by Fama along with the new seat shapes, which offer new solutions to the market.

## "A new extra-flat hidden mechanism created by Fama along with the new seat shapes, which offer new solutions to the market"

**KALAHARI MOVE Ajustable Back** 

"As a novelty we have different modules with curved shapes and an intermediate depth, which offer more space to sit"