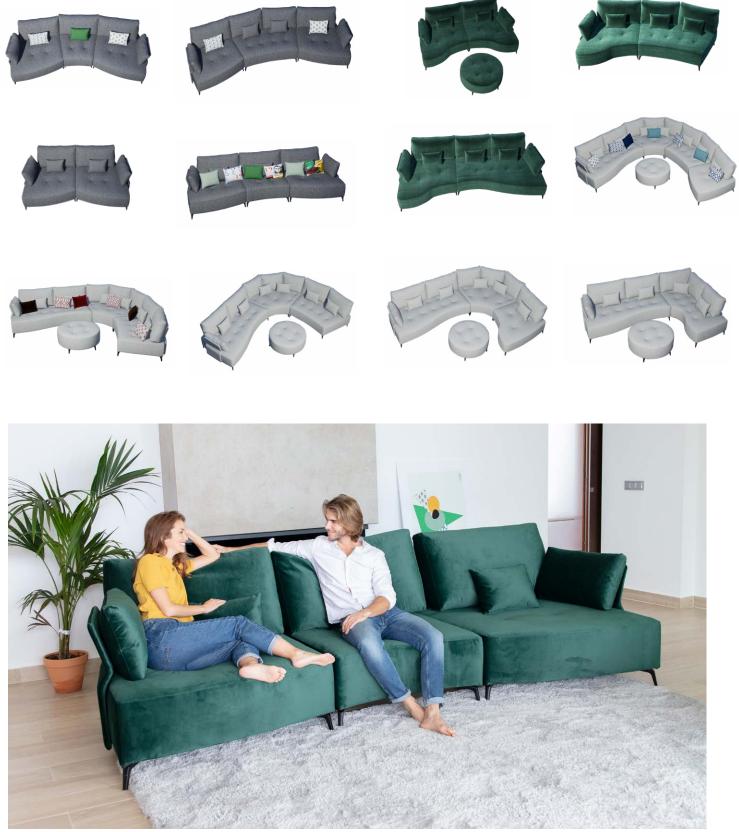

As you all know, family members usually have different preferences and needs when it comes to seating. Even for the same person, the sofa is a piece which we use for different purposes, and there are certain activities which require more upright postures than others.

Thanks to this smart adjustable backrest system, you can have two different depths in one sofa. A new extra-flat hidden mechanism created by Fama along with the new seat shapes, which offer new solutions to the market.

## "A new extra-flat hidden mechanism created by Fama along with the new seat shapes, which offer new solutions to the market"

**KALAHARI MOVE Ajustable Back** 

"As a novelty we have different modules with curved shapes and an intermediate depth, which offer more space to sit"