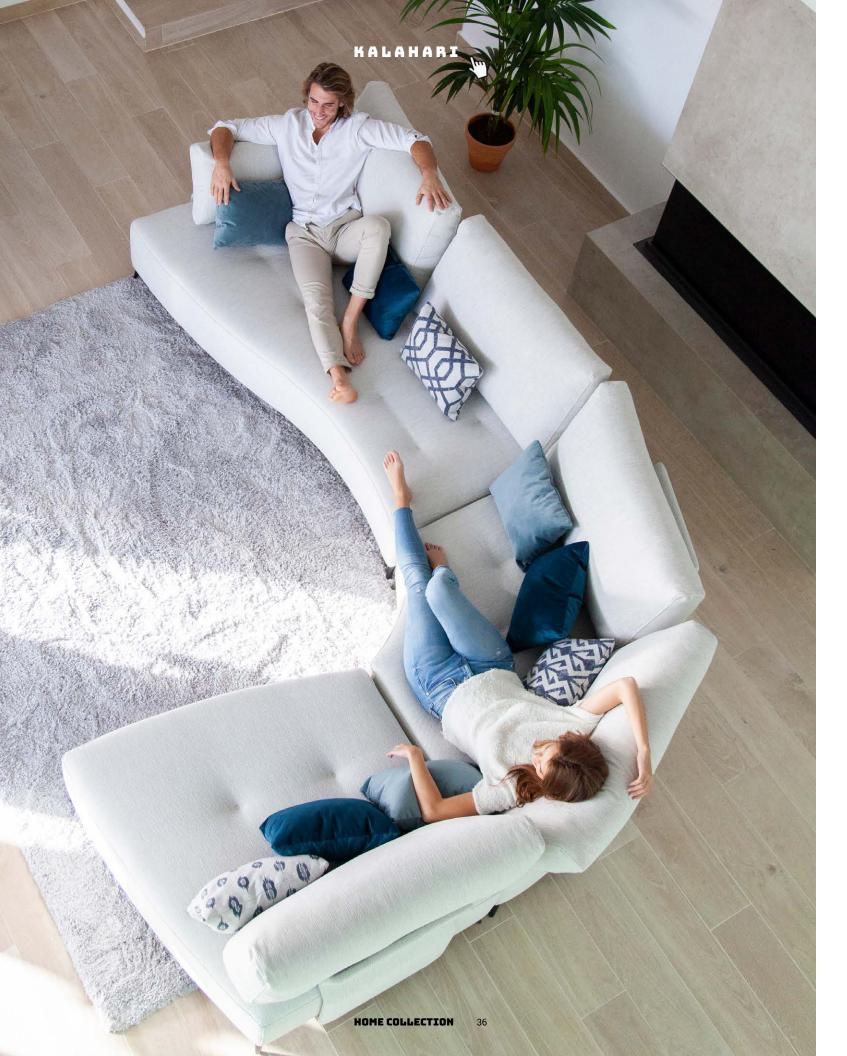

As you all know, family members usually have different preferences and needs when it comes to seating. Even for the same person, the sofa is a piece which we use for different purposes, and there are certain activities which require more upright postures than others.

Thanks to this smart adjustable backrest system, you can have two different depths in one sofa. A new extra-flat hidden mechanism created by Fama along with the new seat shapes, which offer new solutions to the market.

## "A new extra-flat hidden mechanism created by Fama along with the new seat shapes, which offer new solutions to the market"

**KALAHARI MOVE Ajustable Back** 

"As a novelty we have different modules with curved shapes and an intermediate depth, which offer more space to sit"