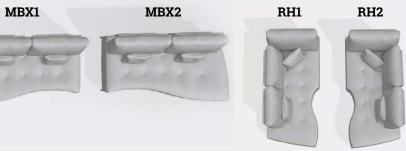

market only offers relax systems or standard sofas with chaise longue

bring more space to straighten the legs, sit down with your feet up, or sit down with your legs crossed. We claim that this new type of mid length chaise our individual medium chaises, while "MB" and "MBX" are the larger versions.

If there is one feature to point out for different curved modules ("L", "V", "VX" and "W"), as well as a very unique

ust like anything else at Fama, it has a hidden innovation, which does not affect the aesthetics and brings new features. We have designed an adjustable backrest system for two depths.